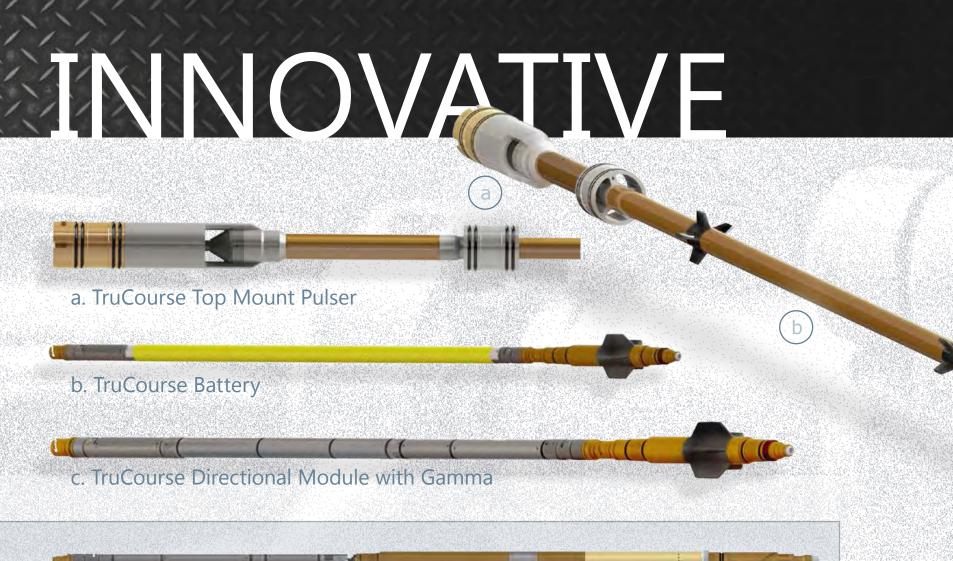

Optional Configuration: TruCourse Pulser with Gamma

# TruCourse MWD/LWD System

Welcome to the future of MWD.

Our TruCourse MWD/LWD System features an all new design with a streamlined communication protocol, innovative concentric connectors, improved shock and vibration resistance, and the ability for faster pulsing.

TruCourse Integrated SureMates

We lead through innovation and regularly introduce new products that we know will push the boundaries of today, knowing that they will solve your problems of tomorrow. While we look to the future in everything we design, we never turn our back on existing products. From a system that retains Legacy compatibility to regular firmware and software updates for all products, we ensure that your tools stay up-to-date.